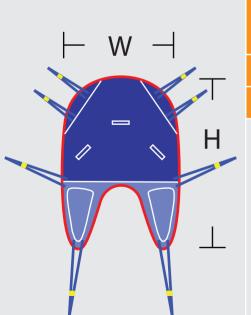

## Universal Padded Sling (without Head Support)

| Medium               | Large                | 2 Extra Large        |
|----------------------|----------------------|----------------------|
| UP892                | UP893                | UP894                |
|                      |                      |                      |
|                      |                      |                      |
| W: 38″               | W: 44.5″             | W: 46″               |
| H: 50″               | H: 51″               | H: 59"               |
| Best Fits: 140-200LB | Best Fits: 200-400LB | Best Fits: 400-600LB |
| Capacity: 400LB      | Capacity: 400LB      | Capacity: 600LB      |
|                      |                      |                      |

Specifications are a guideline only and are subject to change without notice.

W

Η

H: 50"

Capacity: 400LB

| Universal | Padded | Sling | (with           | Head | Support) |
|-----------|--------|-------|-----------------|------|----------|
|           |        | 99    | · · · · · · · · |      |          |

| Small    | Medium | Large  | 2 Extra Large |
|----------|--------|--------|---------------|
| UPH861   | UPH862 | UPH863 | UPH864        |
|          |        |        |               |
| W: 31.5″ | W: 38″ | W: 44″ | W: 48″        |

H: 64"

Capacity: 400LB

H: 54"

Best Fits: 85-140LB Best Fits: 140-200LB Best Fits: 200-400LB

Capacity: 400LB

H: 73"

Best Fits: 600LB

Capacity: 600LB